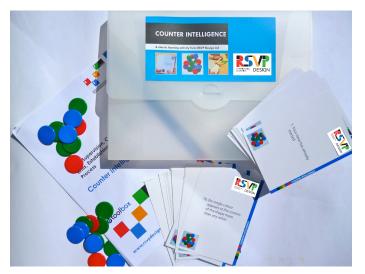

## **Counter Intelligence**

Counter Intelligence takes 15 minutes, and is designed to be run in groups of up to 6 people. Enough materials are provided to run 2 x concurrent groups for a group of up to 12 participants, and additional 15 to 20 minutes should be planned as review time. All instructions are contained on the Information/Task cards provided to participants so no brief needs to be issued by the facilitator.