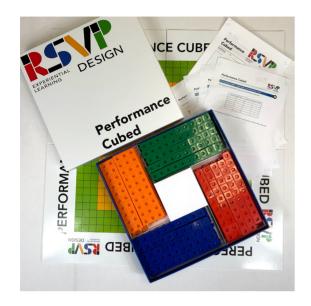

## **Performance Cubed**

Exploring how individuals work together to contribute to the system on a win-win basis.

Performance Cubed is a collaborative learning tool that can help illustrate the need for a win-win mentality by balancing the needs to achieve individual team goals. Performance Cubed is an ever evolving challenge where teams must work collaboratively to minimize error while achieving a defined result.

## Performance Cubed includes:

- 1 Performance Cubed Gameboard
- 4 bags containing 100 coloured plastic cubes
- 4 Participant Briefing Sheets
- 4 Participant Cube Configuration Sheets
- 1 Performance Cubed Scoring Sheet
- Facilitator Manual